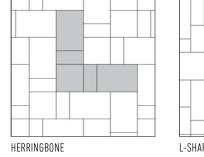

## 📥 LAYING PATTERNS







## ORIGINS<sup>®</sup> 18

EMULATES THE LOOK AND TEXTURE OF NATURAL STONE WITH THE CONVENIENCE OF MODULAR SIZING

## 🗞 PALLET LAYOUT



## ✓ FEATURES & BENEFITS

- True installed dimensions for optimal layout
- Clean lines and a modern architectural appearance
- Can be utilized to construct an ADA-compliant pavement
- 3 mm micro-chamfer width to minimize vibration and enhance wheelchair comfort
- Reduced cuts, installation time and waste
- Increased options for creative patterns
- Sizes compatible with other Origins stone-textured line, Dimensions sizes and Geometric Shapes



Check with your local Belgard Representative for product availability and color options.



Oldcastle APG - A CRH Company 400 Perimeter Center Terrace, Suite 1000 Atlanta, GA 30346 \$ 1-844-495-8210

© 2023 Oldca