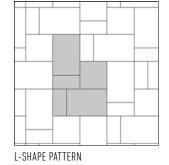

## 📥 LAYING PATTERNS







## ORIGINS<sup>®</sup> 18

EMULATES THE LOOK AND TEXTURE OF NATURAL STONE WITH THE CONVENIENCE OF MODULAR SIZING

## 🗞 PALLET LAYOUT



## ✓ FEATURES & BENEFITS

- True installed dimensions for optimal layout
- Clean lines and a modern architectural appearance
- Can be utilized to construct an ADA-compliant pavement
- 3 mm micro-chamfer width to minimize vibration and enhance wheelchair comfort
- Reduced cuts, installation time and waste
- Increased options for creative patterns
- Sizes compatible with other Origins stone-textured line, Dimensions sizes and Geometric Shapes



Check with your local Belgard Representative for product availability and color options.



Oldcastle APG - A CRH Company 400 Perimeter Center Terrace, Suite 1000 Atlanta, GA 30346 \$ 1-844-495-8210

© 2023 Oldcast