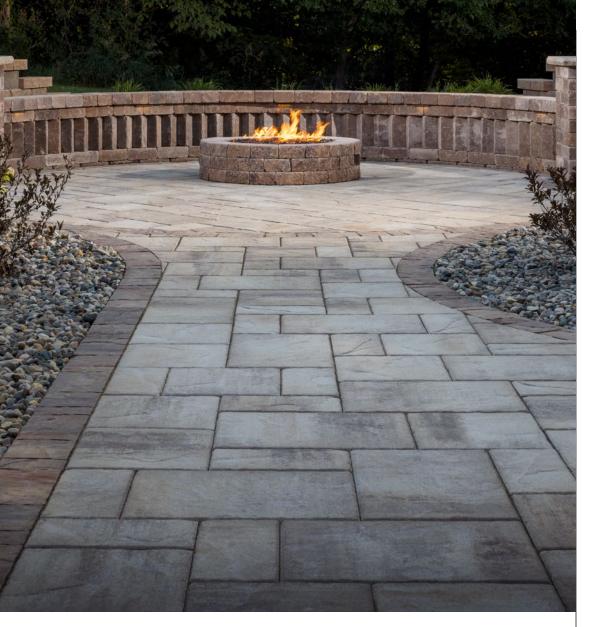

## ORIGINS<sup>®</sup> 18

EMULATES THE LOOK AND TEXTURE OF NATURAL STONE WITH THE CONVENIENCE OF MODULAR SIZING

## ✓ FEATURES & BENEFITS

- True installed dimensions for optimal layout
- Clean lines and a modern architectural appearance
- Can be utilized to construct an ADA-compliant pavement
- 3 mm micro-chamfer width to minimize vibration and enhance wheelchair comfort
- Reduced cuts, installation time and waste
- Increased options for creative patterns
- Sizes compatible with other Origins stone-textured line, Dimensions sizes and Geometric Shapes