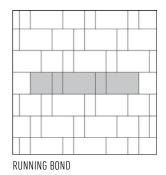

## 📥 LAYING PATTERNS







## ORIGINS<sup>®</sup> 18

EMULATES THE LOOK AND TEXTURE OF NATURAL STONE WITH THE CONVENIENCE OF MODULAR SIZING

## 🗞 PALLET LAYOUT



## ✓ FEATURES & BENEFITS

- True installed dimensions for optimal layout
- Clean lines and a modern architectural appearance
- Can be utilized to construct an ADA-compliant pavement
- 3 mm micro-chamfer width to minimize vibration and enhance wheelchair comfort
- Reduced cuts, installation time and waste
- Increased options for creative patterns
- Sizes compatible with other Origins stone-textured line, Dimensions sizes and Geometric Shapes



Check with your local Belgard Representative for product availability and color options.



Oldcastle APG - A CRH Company 400 Perimeter Center Terrace, Suite 1000 Atlanta, GA 30346 \$ 1-844-495-8210

© 2023 Old