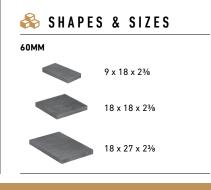

## ORIGINS<sup>®</sup> 18

EMULATES THE LOOK AND TEXTURE OF NATURAL STONE WITH THE CONVENIENCE OF MODULAR SIZING

## ✓ FEATURES & BENEFITS

- True installed dimensions for optimal layout
- Clean lines and a modern architectural appearance
- Can be utilized to construct an ADA-compliant pavement
- 3 mm micro-chamfer width to minimize vibration and enhance wheelchair comfort
- Reduced cuts, installation time and waste
- Increased options for creative patterns
- Sizes compatible with other Origins stone-textured line, Dimensions sizes and Geometric Shapes