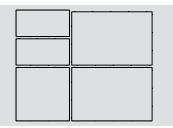

## 📥 LAYING PATTERNS







## ORIGINS<sup>®</sup> 18

EMULATES THE LOOK AND TEXTURE OF NATURAL STONE WITH THE CONVENIENCE OF MODULAR SIZING

## 🗞 PALLET LAYOUT



## ✓ FEATURES & BENEFITS

- True installed dimensions for optimal layout
- Clean lines and a modern architectural appearance
- Can be utilized to construct an ADA-compliant pavement
- 3 mm micro-chamfer width to minimize vibration and enhance wheelchair comfort
- Reduced cuts, installation time and waste
- Increased options for creative patterns
- Sizes compatible with other Origins stone-textured line, Dimensions sizes and Geometric Shapes



Check with your local Belgard Representative for product availability and color options.



Oldcastle APG - A CRH Company 400 Perimeter Center Terrace, Suite 1000 Atlanta, GA 30346 \$ 1-844-495-8210

© 2023 Oldcastle<sup>®</sup> APG, A CRH Company All Rights Reserved. BEL20-202 Rev: 12/05/2023

O