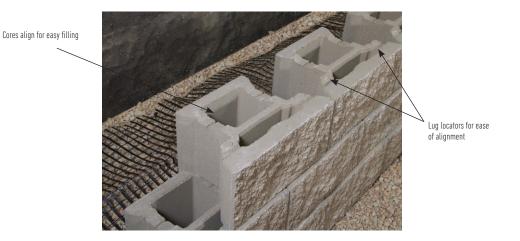

## 

- Can be installed as a gravity wall or geogrid reinforced wall.
- Weighing only 54 lbs., this 1 square foot block maximizes installation and shipping efficiencies
- Front lug design produces a 9/16" per unit setback for a 4° system batter
- · Cores align for easy filling
- Cores can accommodate light fencing when combined with additional engineered elements
- · Minimum outside radius of 4'
- · Minimum inside radius of 6'