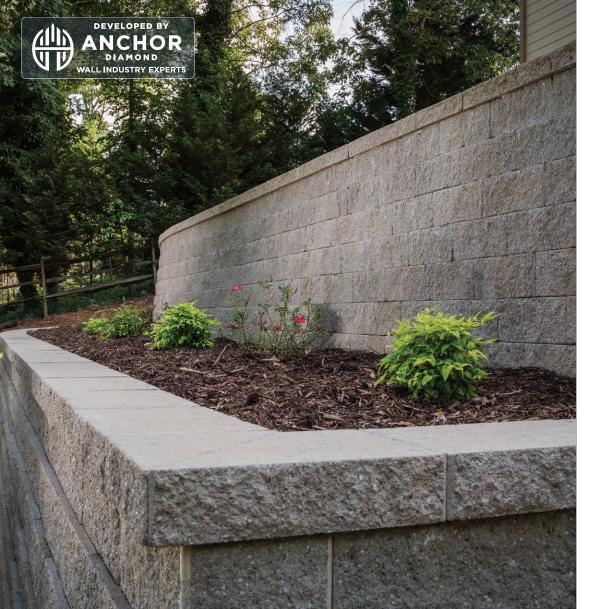

## 

- Can be installed as a gravity wall or geogrid reinforced wall.
- Weighing only 54 lbs., this 1 square foot block maximizes installation and shipping efficiencies
- Front lug design produces a 9/16" per unit setback for a 4° system batter
- · Cores align for easy filling
- Cores can accommodate light fencing when combined with additional engineered elements
- · Minimum outside radius of 4'
- · Minimum inside radius of 6'