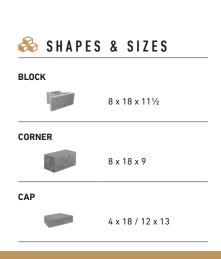

## 

- Can be installed as a gravity wall or geogrid reinforced wall.
- Weighing only 54 lbs., this 1 square foot block maximizes installation and shipping efficiencies
- Front lug design produces a 9/16" per unit setback for a 4° system batter
- · Cores align for easy filling
- Cores can accommodate light fencing when combined with additional engineered elements
- · Minimum outside radius of 4'
- · Minimum inside radius of 6'