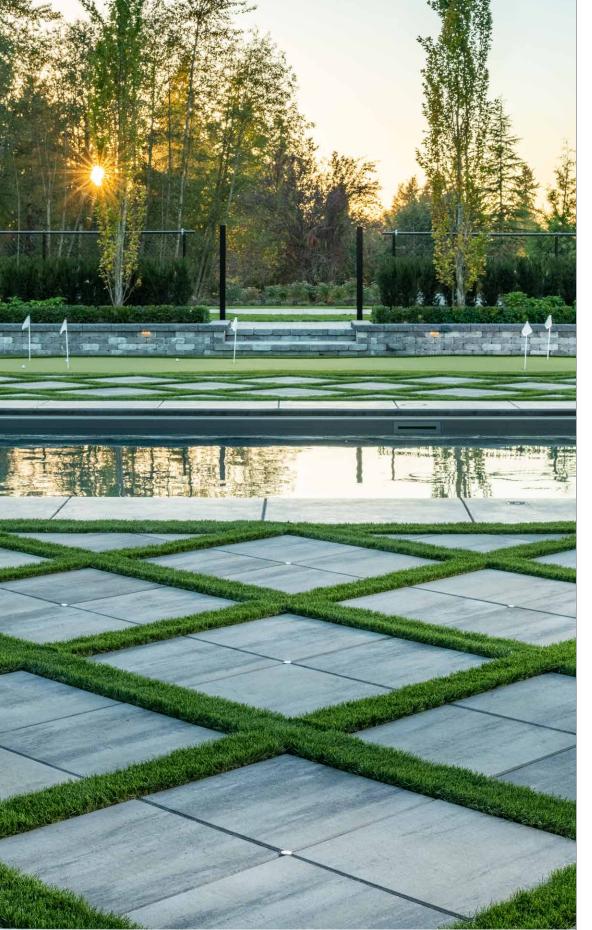

## **CORTEZ** SLAB

BRINGING MODERN DESIGN ELEMENTS IN RESIDENTIAL AND COMMERCIAL APPLICATIONS ALIKE

## **⊙** FEATURES & BENEFITS

- Ideal for inground installations
- DuraFusion face mix colour profile
- Two sizes for virtually limitless design layouts
- Stunning colour blends
- Manufactured to CSA A231.2 specification
- Concrete strength: 8000 PSI (55 MPA)
- Absorption: Shall not exceed 5%