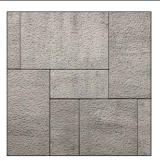

# PALLET LAYOUT

#### MODULAR SIZING Sized in 3-inch increments for seamless integration

SHAPES & SIZES

9 x 18 x 2¾" 230 x 457 x 60mm

18 x 18 x 2¾" 457 x 457 x 60mm

18 x 27 x 2%" 457 x 685 x 60mm

# ★ LAYING PATTERNS

L-SHAPE PATTERN