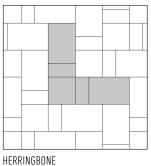

# **BASALT**\*

SLAR

THE DISTINCTIVE CHARACTER OF FLAME-TEXTURED STONE MEETS DESIGN AND INSTALLATION EFFICIENCY

# PALLET LAYOUT



### 

- True installed dimensions for optimal layout
- Clean lines and a modern architectural appearance
- Can be utilized to construct an ADA compliant pavement
- 3 mm micro-chamfer width to minimize vibration and enhance wheelchair comfort
- Reduced cuts, installation time and waste
- Increased options for creative patterns
- Sizing compatible with other Dimensions line, Origins stonetextured line and Geometric Shapes



#### MODULAR SIZING Sized in 3-inch increments for seamless integration



SHAPES & SIZES



9 x 18 x 2¾" 230 x 457 x 60mm



18 x 18 x 2¾" 457 x 457 x 60mm



18 x 27 x 2%" 457 x 685 x 60mm

# ★ LAYING PATTERNS





L-SHAPE PATTERN

## **♦ AVAILABLE COLOURS**





SCANDINA GRAY

Check with your local Belgard Representative for product availability.