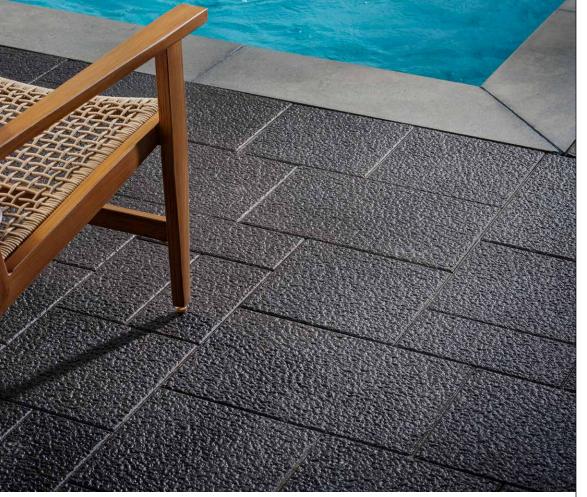

# PALLET LAYOUT

#### MODULAR SIZING Sized in 3-inch increments for seamless integration

SHAPES & SIZES

9 x 18 x 2¾" 230 x 457 x 60mm

18 x 18 x 2¾" 457 x 457 x 60mm

18 x 27 x 2%" 457 x 685 x 60mm