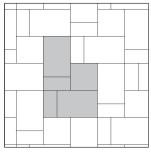

# **BASALT**\*

SLAR

THE DISTINCTIVE CHARACTER OF FLAME-TEXTURED STONE MEETS DESIGN AND INSTALLATION EFFICIENCY

# PALLET LAYOUT



### 

- True installed dimensions for optimal layout
- Clean lines and a modern architectural appearance
- Can be utilized to construct an ADA compliant pavement
- 3 mm micro-chamfer width to minimize vibration and enhance wheelchair comfort
- Reduced cuts, installation time and waste
- Increased options for creative patterns
- Sizing compatible with other Dimensions line, Origins stonetextured line and Geometric Shapes



#### MODULAR SIZING Sized in 3-inch increments for seamless integration



SHAPES & SIZES



9 x 18 x 2¾" 230 x 457 x 60mm



18 x 18 x 2¾" 457 x 457 x 60mm



18 x 27 x 2%" 457 x 685 x 60mm

# ★ LAYING PATTERNS





L-SHAPE PATTERN

## **♦ AVAILABLE COLOURS**





SCANDINA GRAY

Check with your local Belgard Representative for product availability.