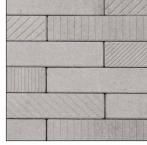

## 📥 LAYING PATTERNS

|          | 1        |   |     |       |
|----------|----------|---|-----|-------|
|          |          |   |     |       |
|          |          |   |     |       |
|          |          |   |     |       |
| - ·      |          |   | - 1 |       |
|          | <u> </u> | _ |     |       |
|          |          |   | - 1 | L     |
| <u> </u> | <u> </u> |   |     |       |
|          |          |   | _   | <br>L |
|          |          |   |     |       |
|          |          |   |     | L     |
|          |          |   |     |       |
|          |          |   |     |       |
|          |          |   |     |       |
|          |          |   |     |       |
|          |          |   |     |       |
|          |          |   |     |       |
|          |          |   |     |       |
|          | ·        |   |     |       |
|          |          |   | _   | L     |

### ✓ FEATURES & BENEFITS

- · Hand-tooled appearance.
- 7 unique textures per pallet.
- Ideal for patios, walkways and accents.
- Contemporary twist for classic herringbone and basketweave designs.
- Sizing compatible with other Dimensions line, Origins stonetextured line and Geometric Shapes