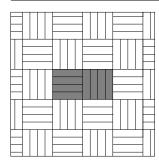

### 🗞 PALLET LAYOUT

| <br>N | · · · · · | <b></b> |
|-------|-----------|---------|
|       |           |         |
| <br>  |           |         |
|       |           |         |
|       |           |         |
|       |           |         |
|       |           |         |
|       |           |         |