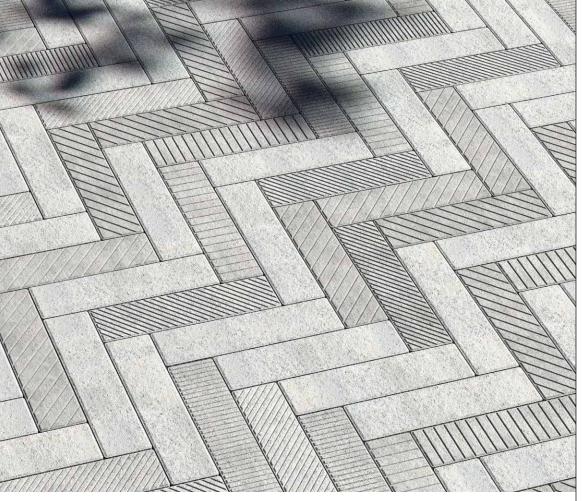

## 📥 LAYING PATTERNS

|          | 1        |   |     |       |
|----------|----------|---|-----|-------|
|          |          |   |     |       |
|          |          |   |     |       |
|          |          |   |     |       |
| - ·      |          |   | - 1 |       |
|          | <u> </u> | _ |     |       |
|          |          |   | - 1 | L     |
| <u> </u> | <u> </u> |   |     |       |
|          |          |   | _   | <br>L |
|          |          |   |     |       |
|          |          |   |     | L     |
|          |          |   |     |       |
|          |          |   |     |       |
|          |          |   |     |       |
|          |          |   |     |       |
|          |          |   |     |       |
|          |          |   |     |       |
|          |          |   |     |       |
|          | ·        |   |     |       |
|          |          |   | _   | L     |