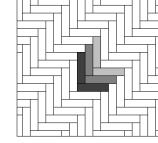

## 📥 LAYING PATTERNS

|          | 1        |   |     |       |
|----------|----------|---|-----|-------|
|          |          |   |     |       |
|          |          |   |     |       |
|          |          |   |     |       |
| - ·      |          |   | - 1 |       |
|          | <u> </u> | _ |     |       |
|          |          |   | - 1 | L     |
| <u> </u> | <u> </u> |   |     |       |
|          |          |   | _   | <br>L |
|          |          |   |     |       |
|          |          |   |     | L     |
|          |          |   |     |       |
|          |          |   |     |       |
|          |          |   |     |       |
|          |          |   |     |       |
|          |          |   |     |       |
|          |          |   |     |       |
|          |          |   |     |       |
|          | ·        |   |     |       |
|          |          |   | _   | L     |