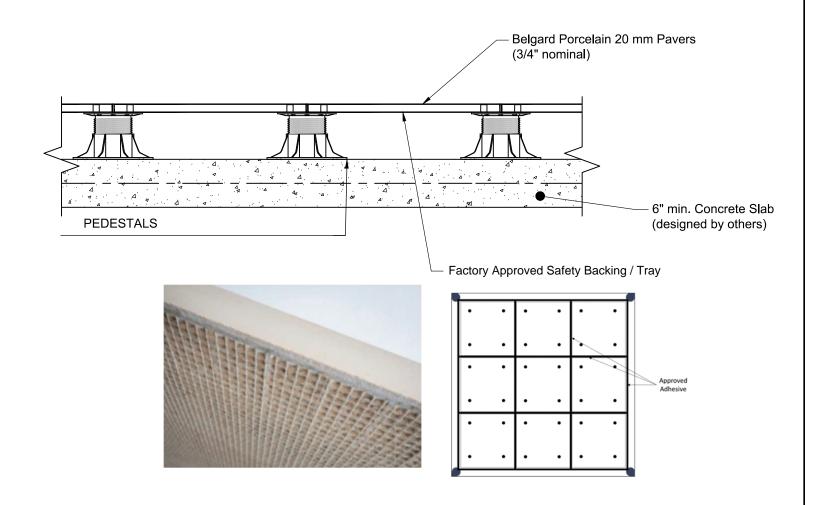

## BELGARD PORCELAIN PEDESTAL SECTION > 3/4" (Safety Backing Required)

## **Design Notes:**

- 1. CAUTION: Never compact Belgard Porcelain Pavers with a plate compactor and shall be installed with 4 mm spacers between all units.
- 2. Belgard Porcelain Pavers shall be cut with a tile saw equipped with a wet cut porcelain blade.
- 3. Installation must be completed in accordance with specifications.