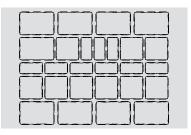

### 📥 LAYING PATTERNS



3-PIECE PATTERN E



3-PIECE PATTERN F

# URBANA<sup>°</sup> STONE PAVER

CHISELED TEXTURES AND CONTOURS RECALL THE LOOK AND FEEL OF VINTAGE CUT STONE

## 🗞 PALLET LAYOUT



### ✓ FEATURES & BENEFITS

- Clean cut stone texture with a natural appearance
- Three piece modular system for maximum versatility
- Optional large square for an accent feature
- Can be installed as a permeable paving system for residential and non-vehicular applications with proper open-graded aggregate bedding, base and joint material

# SHAPES SIZES 3-PIECE | 60MM 4 x 8 x 2% 4 x 8 x 2% 8 x 8 x 2% 12 x 8 x 2% 12 x 8 x 2% LARGE SQUARE | 60MM 12 x 12 x 2%

Check with your local Belgard Representative for product availability and color options.



Oldcastle APG - A CRH Company 400 Perimeter Center Terrace, Suite 1000 Atlanta, GA 30346 \$ 1-844-495-8210

© 2022 Oldcastle\* APG, A CRH Company. All Rights Reserved. BEL20-202 Rev: 6/15/2022