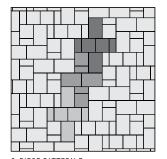

### 📥 LAYING PATTERNS



3-PIECE PATTERN E



3-PIECE PATTERN F

# URBANA<sup>°</sup> STONE PAVER

CHISELED TEXTURES AND CONTOURS RECALL THE LOOK AND FEEL OF VINTAGE CUT STONE

## 🗞 PALLET LAYOUT



### ✓ FEATURES & BENEFITS

- Clean cut stone texture with a natural appearance
- Three piece modular system for maximum versatility
- Optional large square for an accent feature
- Can be installed as a permeable paving system for residential and non-vehicular applications with proper open-graded aggregate bedding, base and joint material

# SHAPES SIZES 3-PIECE | 60MM 4 x 8 x 2% 4 x 8 x 2% 8 x 8 x 2% 12 x 8 x 2% 12 x 8 x 2% LARGE SQUARE | 60MM 12 x 12 x 2%

Check with your local Belgard Representative for product availability and color options.



Oldcastle APG - A CRH Company 400 Perimeter Center Terrace, Suite 1000 Atlanta, GA 30346 \$