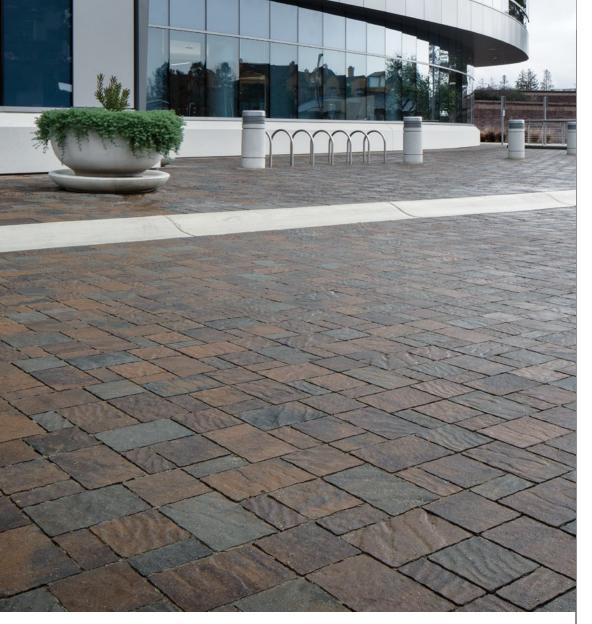

# URBANA<sup>°</sup> STONE PAVER

CHISELED TEXTURES AND CONTOURS RECALL THE LOOK AND FEEL OF VINTAGE CUT STONE

### ✓ FEATURES & BENEFITS

- Clean cut stone texture with a natural appearance
- Three piece modular system for maximum versatility
- Optional large square for an accent feature
- Can be installed as a permeable paving system for residential and non-vehicular applications with proper open-graded aggregate bedding, base and joint material