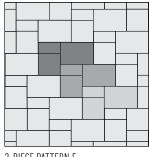

### 📥 LAYING PATTERNS



3-PIECE PATTERN E



3-PIECE PATTERN F

# URBANA<sup>°</sup> STONE PAVER

CHISELED TEXTURES AND CONTOURS RECALL THE LOOK AND FEEL OF VINTAGE CUT STONE

## 🗞 PALLET LAYOUT



### ✓ FEATURES & BENEFITS

- Clean cut stone texture with a natural appearance
- Three piece modular system for maximum versatility
- Optional large square for an accent feature
- Can be installed as a permeable paving system for residential and non-vehicular applications with proper open-graded aggregate bedding, base and joint material

# SHAPES SIZES 3-PIECE | 60MM 4 x 8 x 2% 4 x 8 x 2% 8 x 8 x 2% 12 x 8 x 2% 12 x 8 x 2% LARGE SQUARE | 60MM 12 x 12 x 2%

Check with your local Belgard Representative for product availability and color options.



Oldcastle APG - A CRH Company 400 Perimeter Center Terrace, Suite 1000