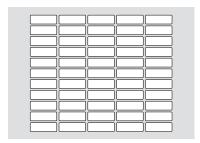

# **BROOKLYN**\*

THE TIMELESS LOOK AND FEEL OF WEATHERED STONE

#### <page-header> PALLET LAYOUT



#### 

- Warm, weathered appearance and texture
- Ideal for patios, walkways and accents
- True installed dimensions for optimal layout
- Superior color technology provides rich color tones with lasting durability
- Sizing compatible with all Belgard modular paver lines. Look for the Modular Paver icon



MODULAR SIZING Sized in 3-inch increments for seamless integration

### SHAPES & SIZES

PAVER | 60MM



3 x 9 x 23/8

## 📥 LAYING PATTERNS







Check with your local Belgard Representative for product availability.