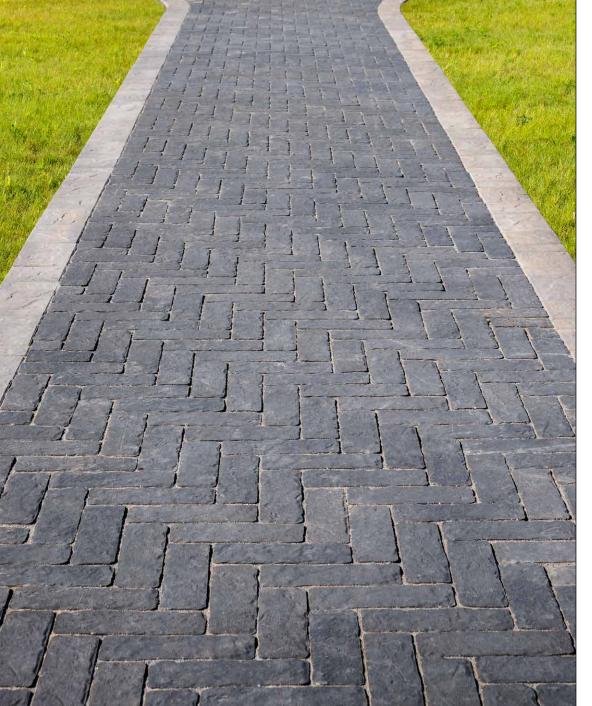

# **BROOKLYN**\*

THE TIMELESS LOOK AND FEEL OF WEATHERED STONE

#### 

- Warm, weathered appearance and texture
- Ideal for patios, walkways and accents
- True installed dimensions for optimal layout
- Superior color technology provides rich color tones with lasting durability
- Sizing compatible with all Belgard modular paver lines. Look for the Modular Paver icon

MODULAR SIZING Sized in 3-inch increments for seamless integration