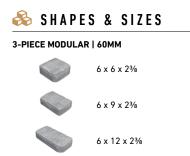

## ✓ FEATURES & BENEFITS

- Timeless look of hand-cobbled stone
- Sized in true 3-inch increments for simplified estimating and ordering
- Reduced cuts and waste
- Compatible in sizing with Origins<sup>™</sup> and Dimensions<sup>™</sup> paver lines
- Pallet optimized for both mechanical and manual installation
- Ideal as a full paver field or as an accent or border course