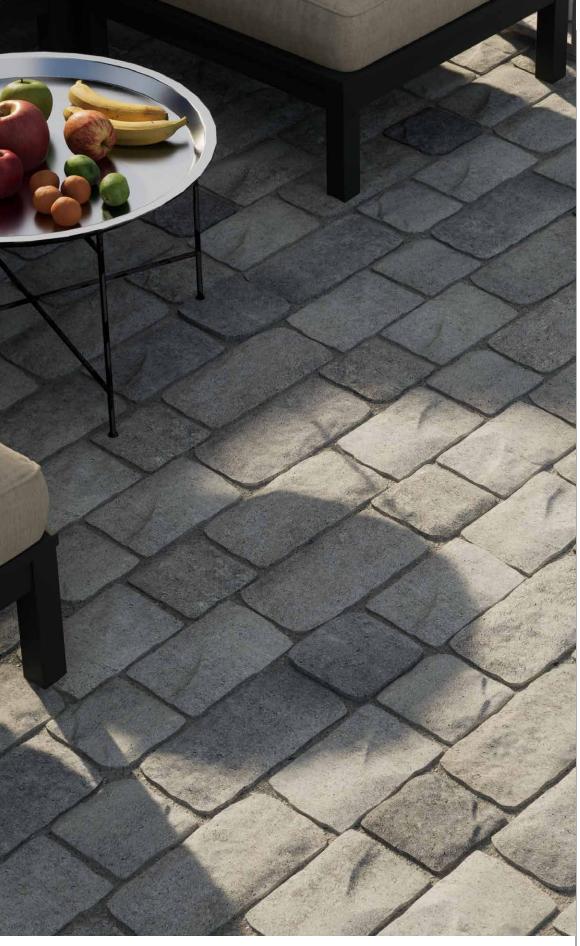

## **CHARLESTONE**<sup>\*\*</sup>

NATURAL STONE CLEFT FINISH WITH A CLASSIC TIME-WORN LOOK

## ✓ FEATURES & BENEFITS

- Timeless look of hand-cobbled stone
- Sized in true 3-inch increments for simplified estimating and ordering
- Reduced cuts and waste
- Compatible in sizing with Origins<sup>™</sup> and Dimensions<sup>™</sup> paver lines
- Pallet optimized for both mechanical and manual installation
- Ideal as a full paver field or as an accent or border course