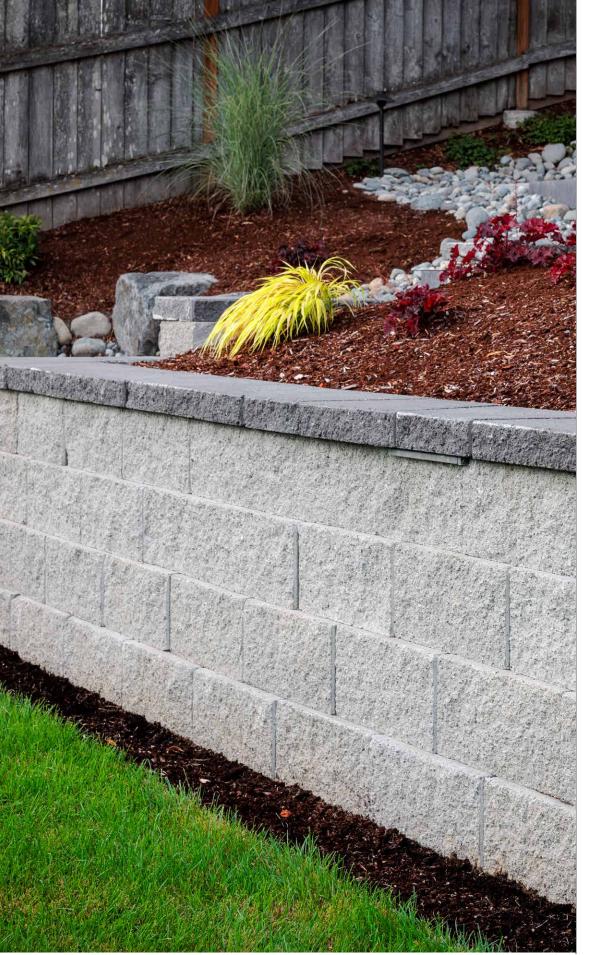

## DIAMOND PRO® AIR

STRAIGHT FACE

AN INNOVATIVE SQUARE-FOOT BLOCK DESIGN THAT MAXIMIZES INSTALLATION AND SHIPPING **EFFICIENCIES** 

## 

- Can be installed as a gravity wall or geogrid-reinforced wall.
- Weighing only 54 lbs., this 1 square foot block maximizes installation and shipping efficiencies
- Front lug design produces a 9/16" per unit setback for a 4° system
- Cores align for easy filling
- Top course is placed upside down in order to increase capping efficiency
- Ideally situated for retaining walls up to 12 feet tall
- Can be used to build gravity walls up to 3' 4" high\*, including the buried course
- · Minimum outside radius, measured on the top course to the front of the units: 4 feet
- Minimum inside radius, measured on the base course to the front of the units: 6 feet