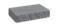

## 🚳 SHAPES & SIZES

8 X 18

8" x 18" x 11.5"

CORNER

8" x 18" x 9"

CAP

4" x 18" x 12"