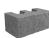

## 🚳 SHAPES & SIZES

8 X 18

8" x 18" x 11.5"

CORNER

8" x 18" x 9"

CAP

4" x 18" x 12"