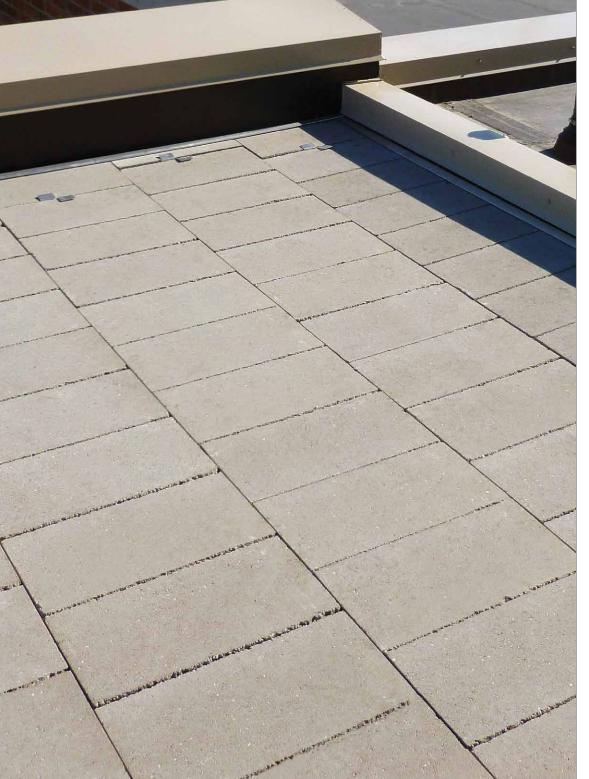

## **BALLAST**™

HIGH-DENSITY INTERLOCKING SYSTEM FOR IMPROVED PERFORMANCE OF ROOFTOP **SYSTEMS** 

## 

- Fast installation
- Interlocking design for superior wind resistance
- · Protection from UV damage
- Four-way drainage allows water to flow freely underneath to rooftop drainage system
- Fire-resistant
- Freeze-thaw durable
- · Can be used as a walkway, perimeter ballast, or full rooftop coverage
- · Meets or exceeds guidelines of Factory Mutual, Underwriters Laboratories, CC-ES, and SPRI Wind Design Guide