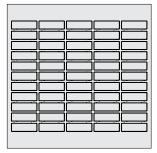

## Გ PALLET LAYOUT

3 X 9

Check with your local Belgard Representative for product availability and color options.

SHAPES & SIZES

60MM

3 x 9 x 23/8