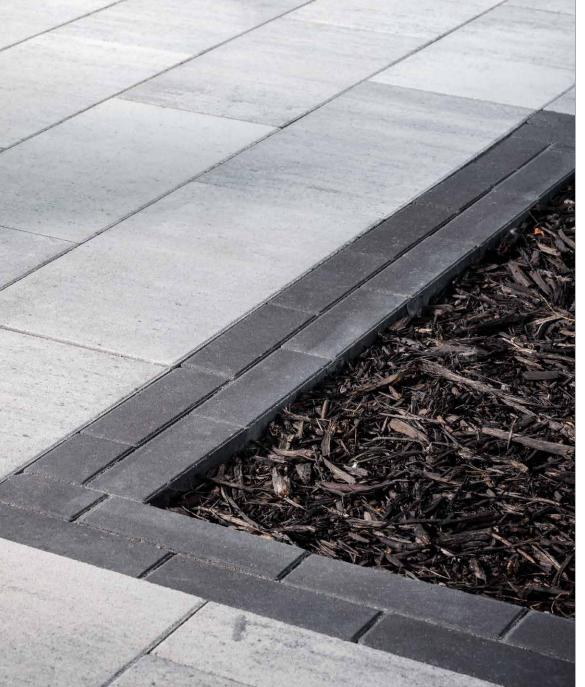

## **DIMENSIONS**

CRISP, CLEAN LINES AND A SMOOTH SURFACE TO CREATE STUNNING CONTEMPORARY DESIGNS AND ACCENT FEATURES WITH **MAXIMUM EFFICIENCY** 

## **⊙** FEATURES & BENEFITS

- True installed dimensions for optimal layout
- Clean lines and a modern architectural appearance
- Can be utilized to construct an ADAcompliant pavement
- 3 mm micro-chamfer width to minimize vibration and enhance wheelchair comfort
- · Reduced cuts, installation time and waste
- Increased options for creative patterns
- Sizing compatible with other Dimensions sizes, Origins stonetextured line and Geometric Shapes
- Ideal for use as an accent piece including border course