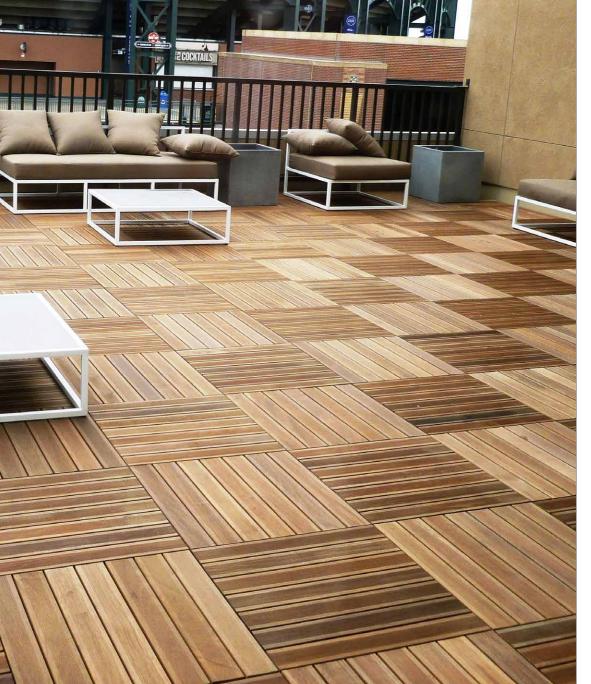

## ITAUBA **WOOD PLAZA**

PAVER

STYLISH NATURAL WOOD PAVERS FOR ROOFTOP DESIGNS

## 

- · High-density Itauba wood
- Commercial grade and constructed from responsibly harvested hardwoods
- Itauba wood tiles weather over time, developing a silvery-gray
- If maintaining the wood color is desired, wood tiles can be periodically cleaned and sealed
- Strong, durable and resistant to decay and insects
- Depending on climatic conditions, will develop an aged patina
- · Factory-sealed with wax on ends to prevent splitting

## **♦** AVAILABLE COLORS

ITAUBA

옳 SHAPES & SIZES

24 X 24

23.875" x 23.875" x 1.69" (nominal)