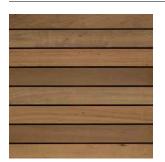

## **♦** AVAILABLE COLORS

ITAUBA

옳 SHAPES & SIZES

24 X 24

23.875" x 23.875" x 1.69" (nominal)