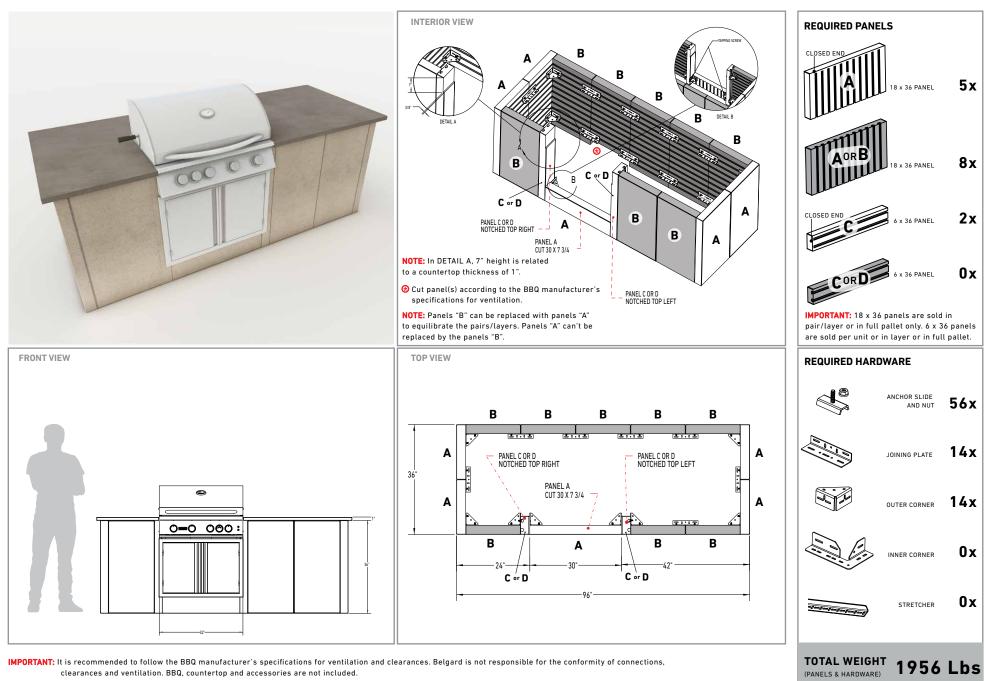

ARTFORMS<sup>™</sup> PANEL SYSTEM

2241 Lbs

IMPORTANT: It is recommended to follow the BBQ manufacturer's specifications for ventilation and clearances. Belgard is not responsible for the conformity of connections, clearances and ventilation. BBQ, countertop and accessories are not included.