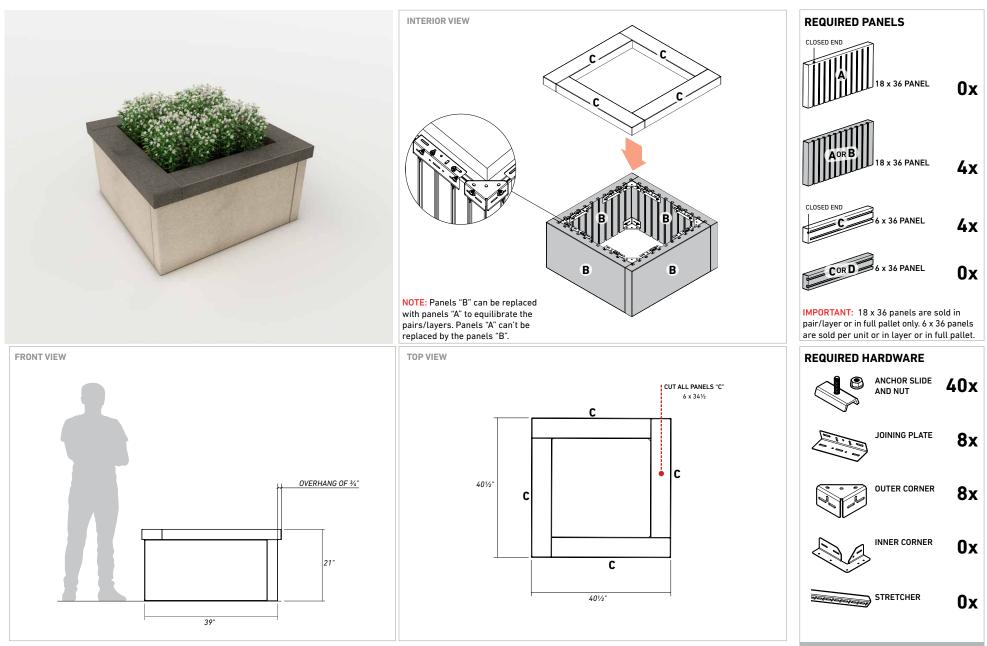

## SQUARE PLANTER

IMPORTANT: Refer to page 23 of the ARTFORMS INSTALLATION GUIDE about the installation of geotextile in planter box. Contact experts/engineers to validate the base preparation, the drainage, the plants & roots growth/management.

804 Lbs

**TOTAL WEIGHT** 