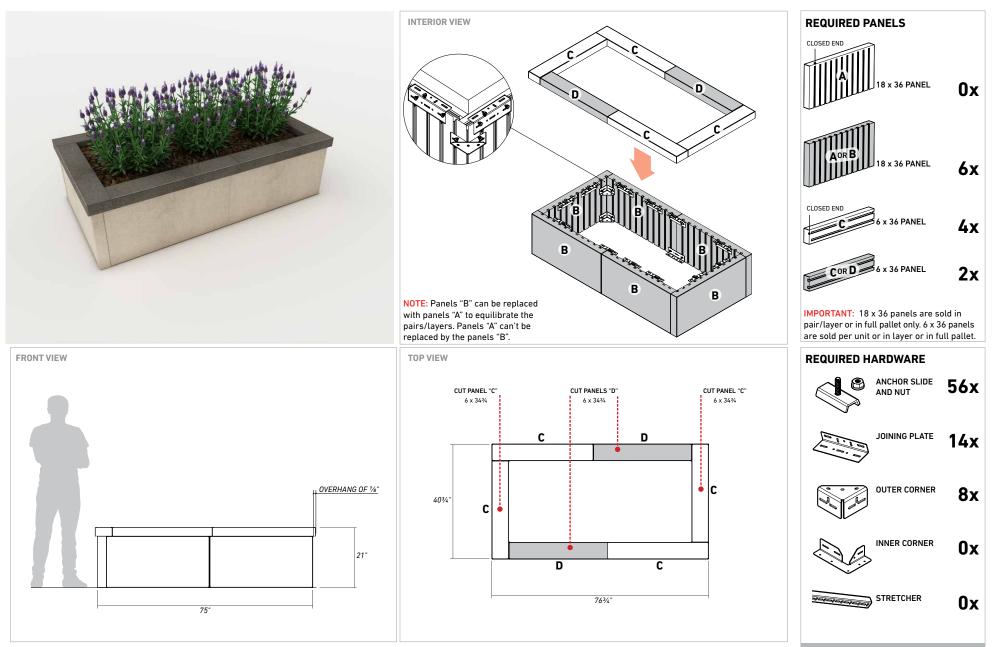

## **RECTANGULAR PLANTER**

IMPORTANT: Refer to page 23 of the ARTFORMS INSTALLATION GUIDE about the installation of geotextile in planter box. Contact experts/engineers to validate the base preparation, the drainage, the plants & roots growth/management.

ARTFORMS<sup>™</sup> PANEL SYSTEM

1209 Lbs

**TOTAL WEIGHT** 