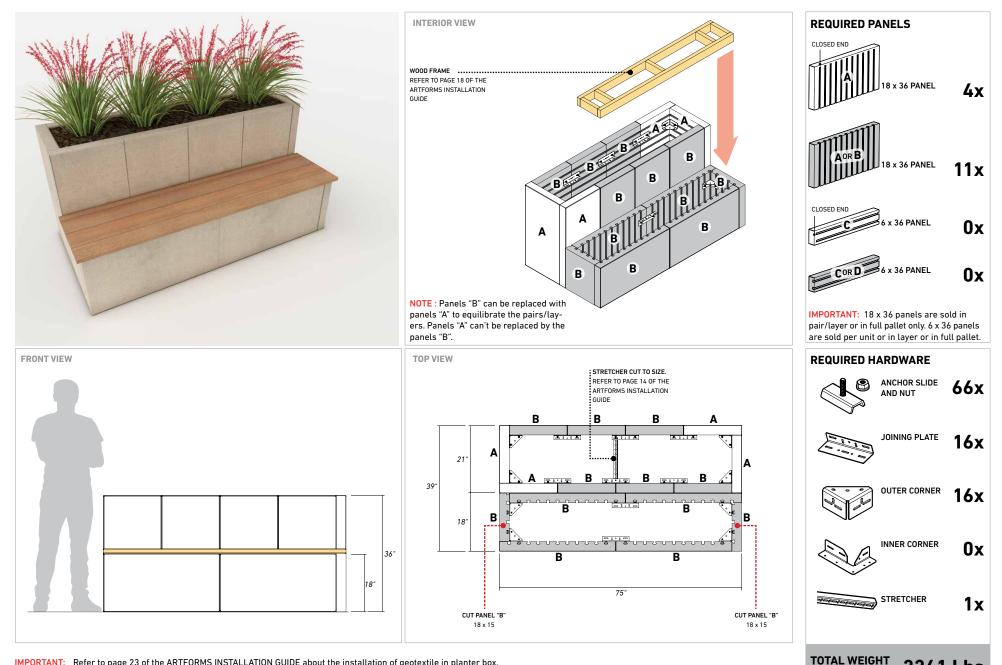

#### BENCH & PLANTER

IMPORTANT: Refer to page 23 of the ARTFORMS INSTALLATION GUIDE about the installation of geotextile in planter box. Contact experts/engineers to validate the base preparation, the drainage, the plants & roots growth/management.

2

801 Lbs

**TOTAL WEIGHT** 