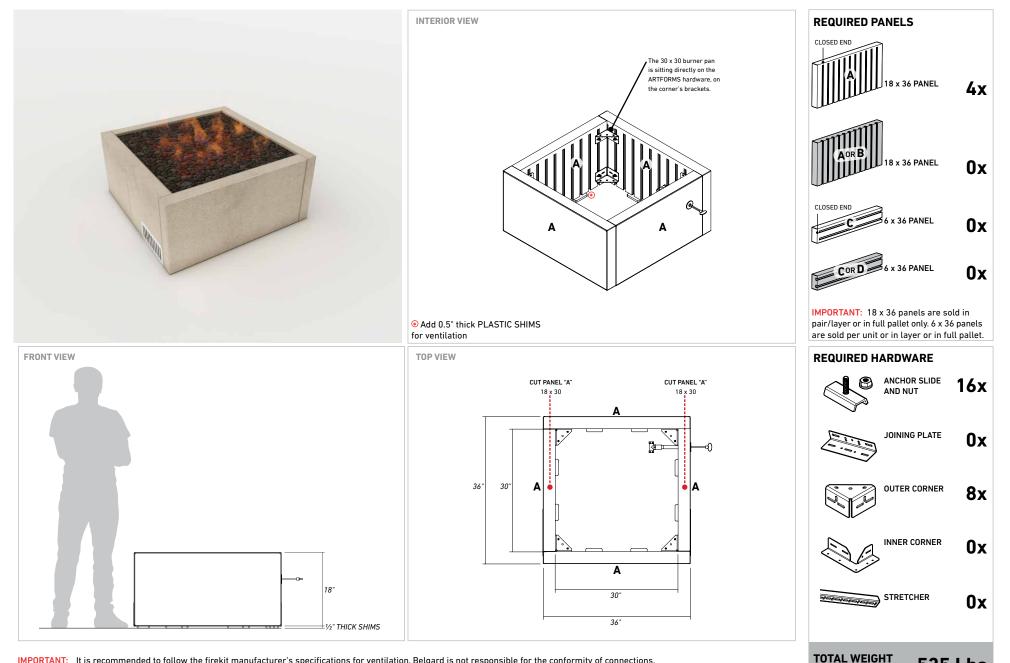

#### GAS FIRE PIT

IMPORTANT: It is recommended to follow the firekit manufacturer's specifications for ventilation. Belgard is not responsible for the conformity of connections, clearances and ventilation. Burner pan and accessories are not included.

ARTFORMS<sup>™</sup> PANEL SYSTEM

535 Lbs