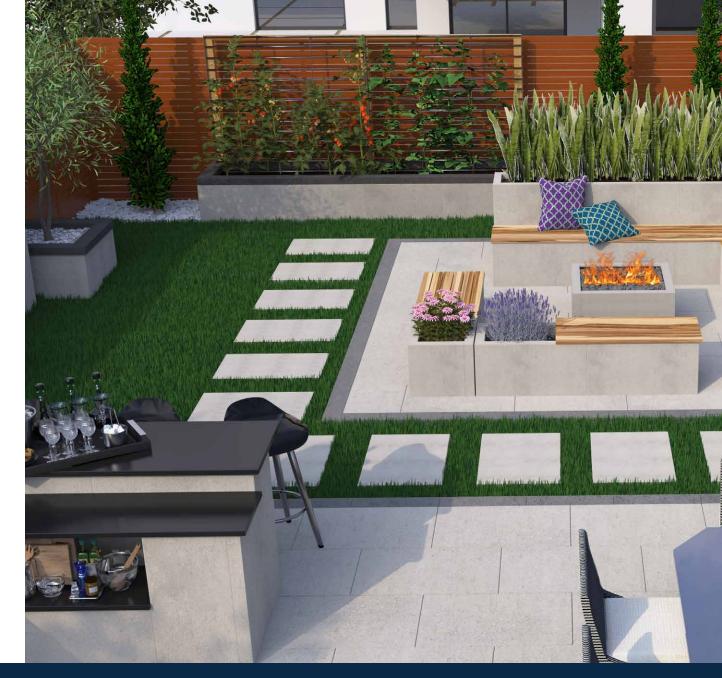

#### BENCH & PLANTER

IMPORTANT: Refer to page 23 of the ARTFORMS INSTALLATION GUIDE about the installation of geotextile in planter box. Contact experts/engineers to validate the base preparation, the drainage, the plants & roots growth/management.

#### BENCH & VERTICAL PLANTER

IMPORTANT: Refer to page 23 of the ARTFORMS INSTALLATION GUIDE about the installation of geotextile in planter box. Contact experts/engineers to validate the base preparation, the drainage, the plants & roots growth/management.

#### LONG BBQ

IMPORTANT: It is recommended to follow the BBQ manufacturer's specifications for ventilation and clearances. Belgard is not responsible for the conformity of connections, clearances and ventilation. BBQ, countertop and accessories are not included.

#### RECESSED GAS FIRE PIT

IMPORTANT: It is recommended to follow the burner manufacturer's specifications for ventilation. Belgard is not responsible for the conformity of connections, clearances and ventilation. Burner pan and accessories are not included.

#### GAS FIRE PIT

IMPORTANT: It is recommended to follow the firekit manufacturer's specifications for ventilation. Belgard is not responsible for the conformity of connections, clearances and ventilation. Burner pan and accessories are not included.

## SQUARE PLANTER

IMPORTANT: Refer to page 23 of the ARTFORMS INSTALLATION GUIDE about the installation of geotextile in planter box. Contact experts/engineers to validate the base preparation, the drainage, the plants & roots growth/management.

## **RECTANGULAR PLANTER**

IMPORTANT: Refer to page 23 of the ARTFORMS INSTALLATION GUIDE about the installation of geotextile in planter box. Contact experts/engineers to validate the base preparation, the drainage, the plants & roots growth/management.