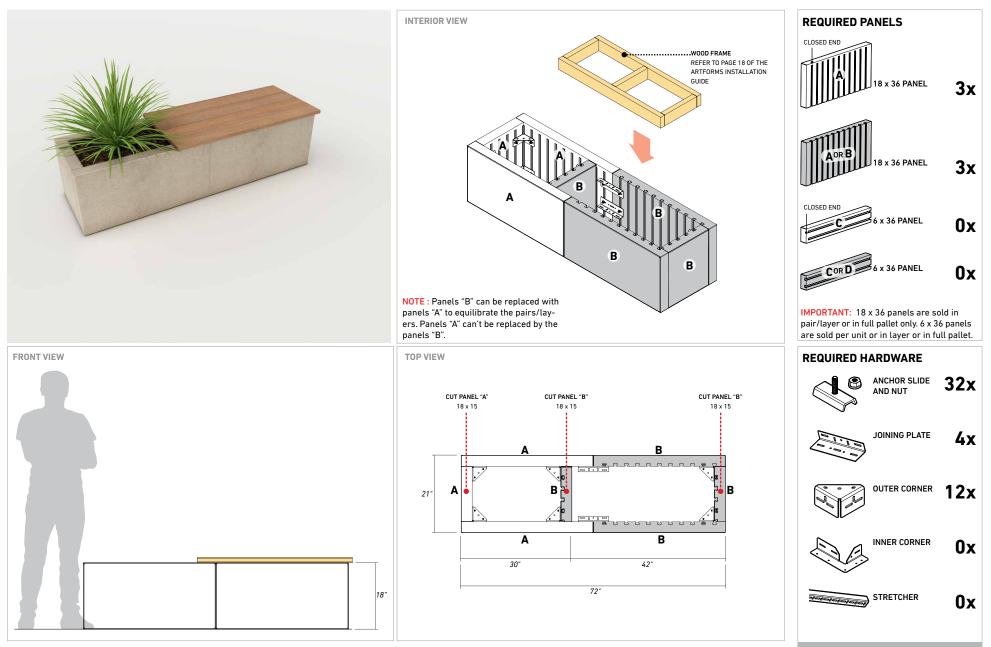

#### BENCH & PLANTER

IMPORTANT: Refer to page 23 of the ARTFORMS INSTALLATION GUIDE about the installation of geotextile in planter box. Contact experts/engineers to validate the base preparation, the drainage, the plants & roots growth/management.