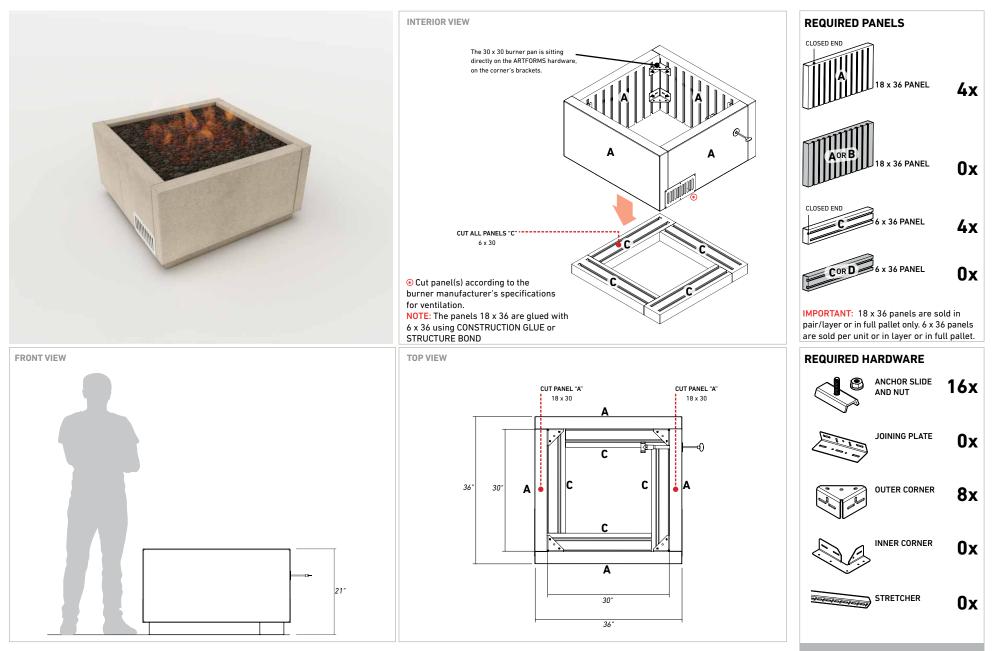

#### RECESSED GAS FIRE PIT

IMPORTANT: It is recommended to follow the burner manufacturer's specifications for ventilation. Belgard is not responsible for the conformity of connections, clearances and ventilation. Burner pan and accessories are not included.

ARTFORMS<sup>™</sup> PANEL SYSTEM

683 Lbs

**TOTAL WEIGHT** 