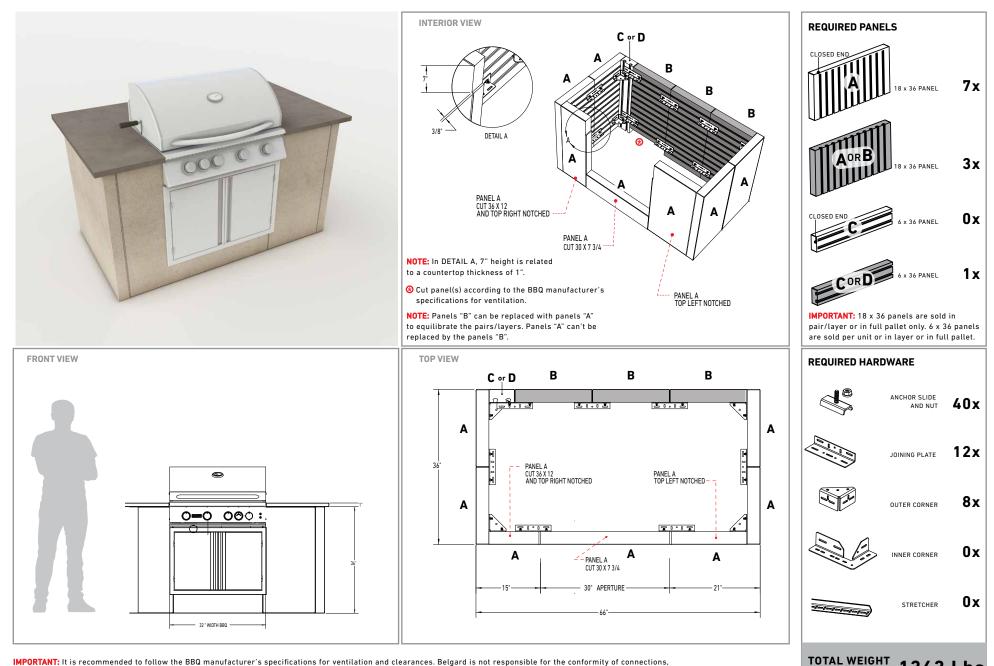

#### LONG BBQ

IMPORTANT: It is recommended to follow the BBQ manufacturer's specifications for ventilation and clearances. Belgard is not responsible for the conformity of connections, clearances and ventilation. BBQ, countertop and accessories are not included.

1363 Lbs