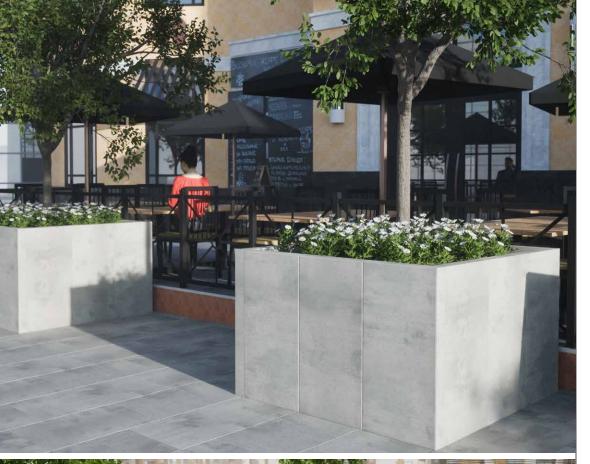

## **ARTFORMS**\*

MODULAR PANEL SYSTEM

UNMATCHED AESTHETICS MEETS **FUNCTIONALITY** 

## **⊘** FEATURES & BENEFITS

- Large format high-strength concrete panels
- Clean lines for a contemporary aesthetic
- Endless configuration options for innovative designs
- Suitable for rooftop applications
- Efficient installation with minimal waste
- Easily and quickly affix panels together with the provided heavyduty, weather-resistant stainless steel hardware