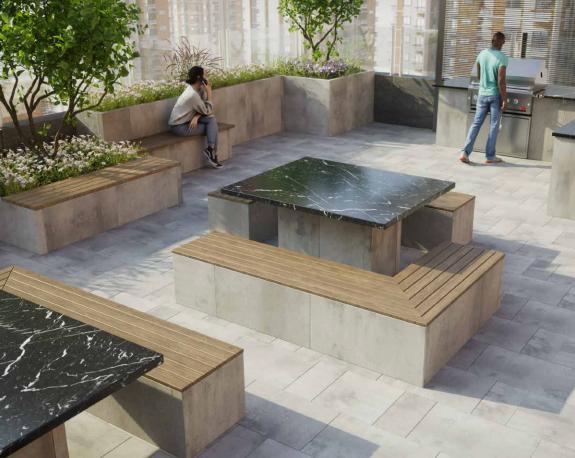

## **ARTFORMS**\*

MODULAR PANEL SYSTEM

UNMATCHED AESTHETICS MEETS **FUNCTIONALITY** 

## **⊘** FEATURES & BENEFITS

- Large format high-strength concrete panels
- Clean lines for a contemporary aesthetic
- Endless configuration options for innovative designs
- Suitable for rooftop applications
- Efficient installation with minimal waste
- Easily and quickly affix panels together with the provided heavyduty, weather-resistant stainless steel hardware