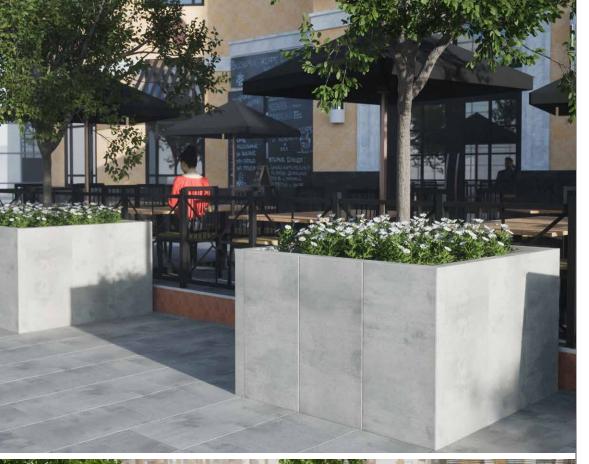

## **ARTFORMS**\*

MODULAR PANEL SYSTEM

UNMATCHED AESTHETICS MEETS **FUNCTIONALITY** 

## **⊘** FEATURES & BENEFITS

- Large format high-strength concrete panels
- Clean lines for a contemporary aesthetic
- Endless configuration options for innovative designs
- Suitable for rooftop applications
- Efficient installation with minimal waste
- · Easily and quickly affix panels together with the provided heavy-duty, weather-resistant stainless steel hardware