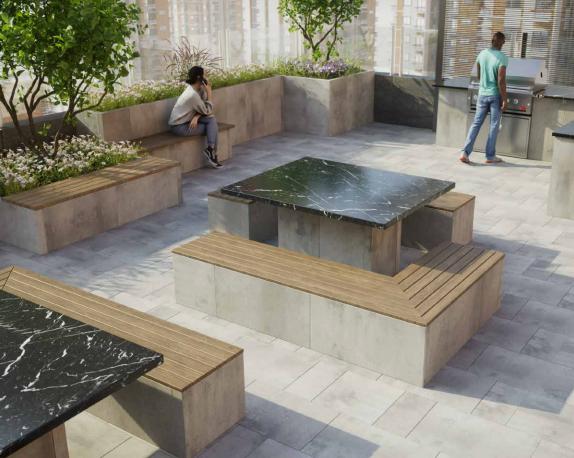

## **ARTFORMS**\*

MODULAR PANEL SYSTEM

UNMATCHED AESTHETICS MEETS **FUNCTIONALITY** 

## **⊘** FEATURES & BENEFITS

- Large format high-strength concrete panels
- Clean lines for a contemporary aesthetic
- Endless configuration options for innovative designs
- Suitable for rooftop applications
- Efficient installation with minimal waste
- · Easily and quickly affix panels together with the provided heavy-duty, weather-resistant stainless steel hardware