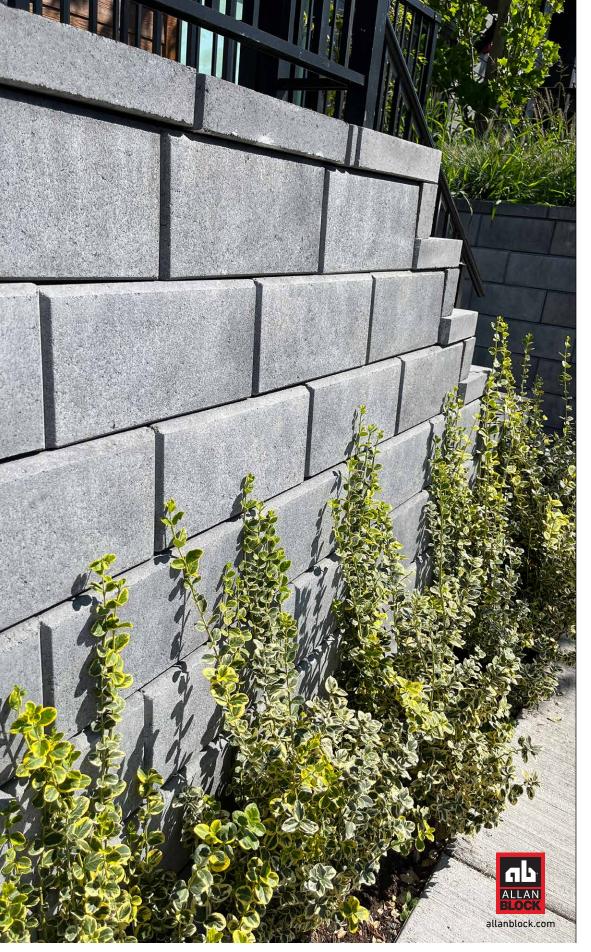

## AB METROPOLITAN<sup>®</sup>

RETAINING WALL

A SMOOTH, MODERN FACE THAT OFFERS SLEEK LINES FOR A MID-CENTURY MODERN LOOK

#### **⊘** SYSTEM ADVANTAGES

- A complete system with corner blocks and matching cap for creating cohesive looks
- Provides unlimited design options when used in combination with the stone-faced AB Collection
- Hollow core design for easy handling
- Raised lip and notch lock each block into place for simple installation
- Offers affordable solutions for any scale project

# AB METROPOLITAN CLASSIC

7¾ x 18 x 12 ( 6-degree setback )