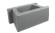

## AB METROPOLITAN<sup>®</sup>

RETAINING WALL

A SMOOTH, MODERN FACE THAT OFFERS SLEEK LINES FOR A MID-CENTURY MODERN LOOK

#### **⊘** SYSTEM ADVANTAGES

- A complete system with corner blocks and matching cap for creating cohesive looks
- Provides unlimited design options when used in combination with the stone-faced AB Collection
- Hollow core design for easy handling
- Raised lip and notch lock each block into place for simple installation
- Offers affordable solutions for any scale project

# AB METROPOLITAN CLASSIC



7¾ x 18 x 12 ( 6-degree setback )

#### AB METROPOLITAN LEFT CORNER



7¾ x 8 x 16

#### AB METROPOLITAN RIGHT CORNER



7¾ x 8 x 16

#### AB METROPOLITAN 18" CAP



4 x 18 x 12

### MINSTALL GUIDE



Scan Here for Insallation Guide