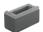

## AB METROPOLITAN<sup>®</sup>

RETAINING WALL

A SMOOTH, MODERN FACE THAT OFFERS SLEEK LINES FOR A MID-CENTURY MODERN LOOK

#### **⊘** SYSTEM ADVANTAGES

- A complete system with corner blocks and matching cap for creating cohesive looks
- Provides unlimited design options when used in combination with the stone-faced AB Collection
- Hollow core design for easy handling
- Raised lip and notch lock each block into place for simple installation
- Offers affordable solutions for any scale project

# AB METROPOLITAN CLASSIC



7¾ x 18 x 12 ( 6-degree setback )

#### AB METROPOLITAN LEFT CORNER



7¾ x 8 x 16

#### AB METROPOLITAN RIGHT CORNER



7¾ x 8 x 16

#### AB METROPOLITAN 18" CAP



4 x 18 x 12

### MINSTALL GUIDE



Scan Here for Insallation Guide