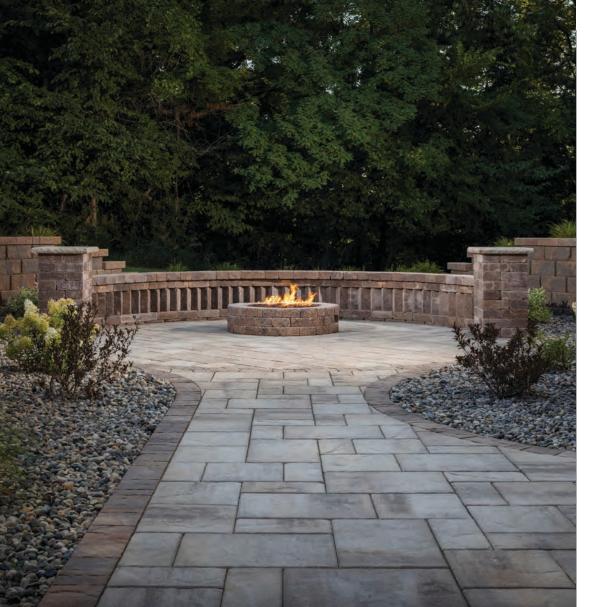

# ORIGINS"18

**PAVER** 

EMULATES THE LOOK AND TEXTURE OF NATURAL STONE WITH THE CONVENIENCE OF MODULAR SIZING

### **⊘** FEATURES & BENEFITS

- True installed dimensions for optimal layout
- Clean lines and a modern architectural appearance
- Can be utilized to construct an ADA-compliant pavement
- 3 mm micro-chamfer width to minimize vibration and enhance wheelchair comfort
- Reduced cuts, installation time and waste
- Increased options for creative patterns
- Sizes compatible with other Origins stone-textured line, Dimensions sizes and Geometric Shapes