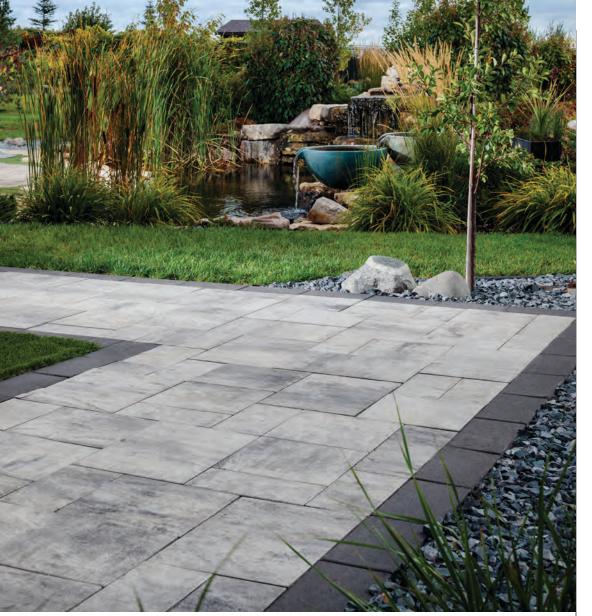

# **ORIGINS**<sup>\*</sup> **1 2** 60 MM | 80 MM

EMULATES THE LOOK AND TEXTURE OF NATURAL STONE WITH THE CONVENIENCE OF MODULAR SIZING

#### **● FEATURES & BENEFITS**

- · True installed dimensions for optimal layout
- Clean lines and a modern architectural appearance
- Can be utilized to construct an ADA-compliant pavement
- 3 mm micro-chamfer width to minimize vibration and enhance wheelchair comfort
- · Reduced cuts, installation time and waste
- · Increased options for creative patterns
- Sizes compatible with other Origins stone-textured line, Dimensions sizes and Geometric Shapes
- Pedestrian 60 mm
- · Driveway 80 mm
- Match Driveway 80 mm with Patio & Walkways 60 mm

#### 60MM

6 x 12 x 23/8" 152 x 304 x 60 mm

12 x 12 x 23/8" 304 x 304 x 60 mm

12 x 18 x 23/8" 304 x 457 x 60 mm