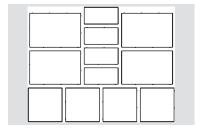

## LAYING PATTERNS







PATTERN B



Check with your local Belgard Representative for product availability and color options.

# **ORIGINS**<sup>\*</sup> **1 2** 60 MM | 80 MM

EMULATES THE LOOK AND TEXTURE OF NATURAL STONE WITH THE CONVENIENCE OF MODULAR SIZING

### 👫 PALLET LAYOUT



#### **● FEATURES & BENEFITS**

- · True installed dimensions for optimal layout
- Clean lines and a modern architectural appearance
- Can be utilized to construct an ADA-compliant pavement
- 3 mm micro-chamfer width to minimize vibration and enhance wheelchair comfort
- · Reduced cuts, installation time and waste
- · Increased options for creative patterns
- Sizes compatible with other Origins stone-textured line, Dimensions sizes and Geometric Shapes
- Pedestrian 60 mm
- · Driveway 80 mm
- Match Driveway 80 mm with Patio & Walkways 60 mm



#### 60MM



6 x 12 x 23/8" 152 x 304 x 60 mm



12 x 12 x 23/8" 304 x 304 x 60 mm



12 x 18 x 23/8" 304 x 457 x 60 mm